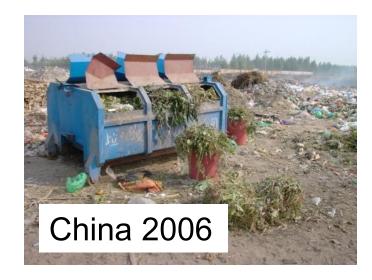

### **Separate source collection - Markets**

### Market waste

- staffed containers
- w/ sweepers, if suitable